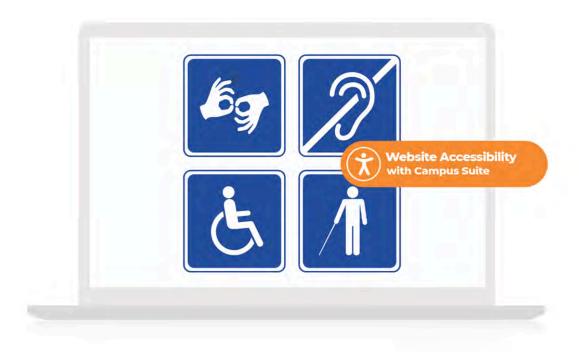

### **Preparer:**

Jason Morgan - Campus Suite Compliance

ADA Website Accessibility and Florida F.S. 189.069 Requirements

## **ADA Website Accessibility**

Several federal statutes (American Disabilities Act, Sec. 504 and 508 of the Rehabilitation Act of 1973) require public institutions to ensure they are not discriminating against individuals on the basis of a person's disability. Community websites are required to conform to web content accessibility guidelines – WCAG 2.1, which is the international standard established to keep websites barrier-free and the recognized standard for ADA-compliance.

### **Everyone deserves equal access.**

With nearly 1-in-5 Americans having some sort of disability – visual, hearing, motor, cognitive – there are literally millions of reasons why websites should be fully accessible and compliant with all state and federal laws. Web accessibility not only keeps board members on the right side of the law, but enables the entire community to access all your web content. The very principles that drive accessible website design are also good for those without disabilities.